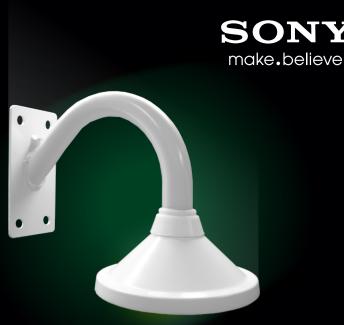

# UNI-MDB3 Security Housing Adapter Bracket

Wall/Pendant
Adapter Bracket for
Outdoor Mini Dome
Cameras

The UNI-MDB3 is an all aluminum 1-inch thread pendant adaptor with a gooseneck wall mount bracket for the Sony SNC-DH160/180/260/280, cameras.

#### **KEY FEATURES**

- Wall mount or pendant mount for the Sony SNC-DH180/ DH280/DH160/DH260 cameras.
- All aluminum construction.
- 1-inch pipe thread for pendant mounting.
- · Gooseneck bracket for wall mounting.
- · Outdoor or indoor use.

#### **DESCRIPTION & BID SPECIFICATIONS**

• The wall/pendant mount adapter shall be a Sony model UNI-MDB3. The UNI-MDB3 includes a cast aluminum top cover that bolts right to the top of the Sony SNC-DH180/DH280/DH160/DH260 and provides a 1-inch NPT pipe thread for mounting to a pipe or to the included wall mount bracket. The wall mount is also constructed from aluminum. The kit will allow the camera to be mounted down from the ceiling using a 1-inch threaded pipe (not provided) or to be mounted to an interior or exterior wall. The bracket features a light gray finish. The wall mount can be combined with the UNI-CMA1 for corner mount applications, UNI-WMBB1 for surface/wall or pole mount applications, UNI-PBU1 for 110VAC to 24VAC applications and with the UNI-PMA1 for pole mount applications. The kit includes gaskets and Teflon tape for water ingress protection outdoors.